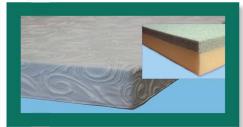

#### **Serene Mattress**

New Serene foam<sup>™</sup> self-adjusts to individual body contours with billions of microscopic air capsules, but unlike memory foam, it is not temperature sensitive. Comes with removable, washable 4-way stretch knit cover. Available with Plush, Medium, or Firm Base Layer.